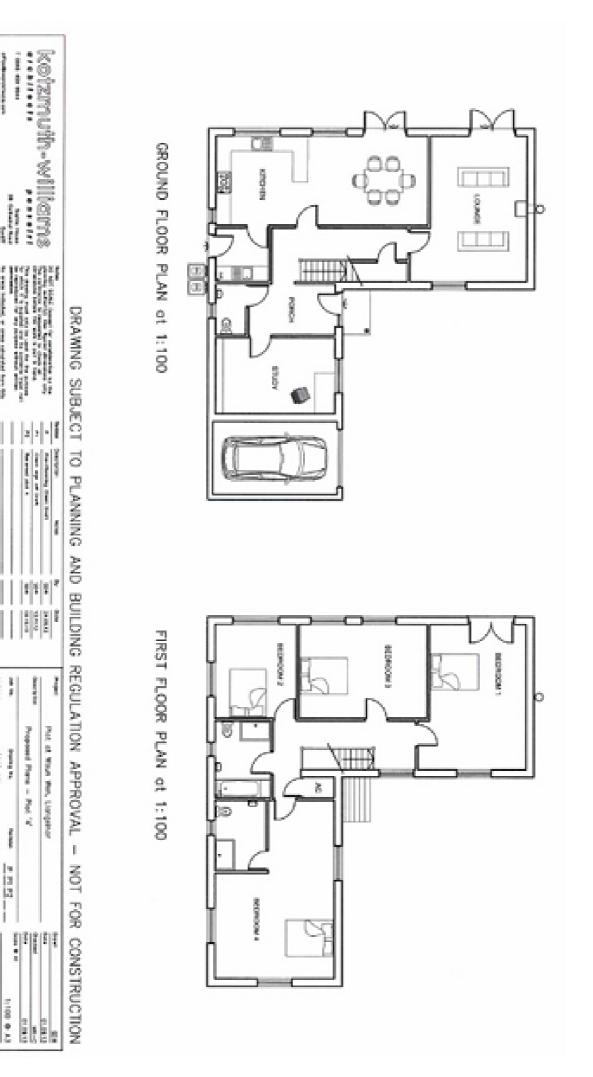

# Accommodation

### Plot 1

Price - £100,000: Top site, serviced, planning pending.

# Plot 2

Price - £80,000: Top site, serviced, planning pending.