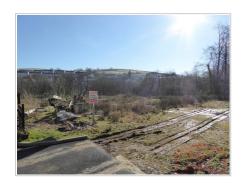

# **General Description**

A select development of two serviced plots, with prices ranging from £80,000-£100,000, in this semi-rural village of Llangeinor with superb views over the valley yet within easy access of Llangeinor recreation fields, Junction 36 of the M4 Motorway and Bridgend Town with all its facilities. Two fully serviced plots, offered for prices ranging from £80,000 - £100,000. Plots 1 & 2: Currently planning pending.

### Plot 1

Price - £100,000: Top site, serviced, planning pending.

# Plot 2

Price - £80,000: Top site, serviced, planning pending.