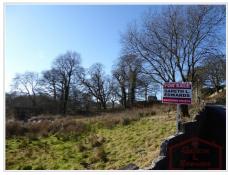

# **General Description**

A select development of two serviced plots, with prices ranging from £80,000-£100,000, in this semi-rural village of Llangeinor with superb views over the valley yet within easy access of Llangeinor recreation fields, Junction 36 of the M4 Motorway and Bridgend Town with all its facilities. Two fully serviced plots, offered for prices ranging from £80,000 - £100,000. Plots 1 & 2: Currently planning pending.

### Plot 1

Price - £100,000: Top site, serviced, planning pending.

# Plot 2

Price - £80,000: Top site, serviced, planning pending.