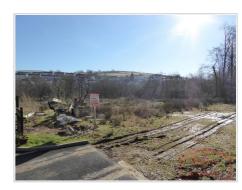

# **General Description**

A select development of two serviced plots, with prices ranging from £80,000-£100,000, in this semi-rural village of Llangeinor with superb views over the valley yet within easy access of Llangeinor recreation fields, Junction 36 of the M4 Motorway and Bridgend Town with all its facilities. Two fully serviced plots, offered for prices ranging from £80,000 - £100,000. Plots 1 & 2: Currently planning pending.