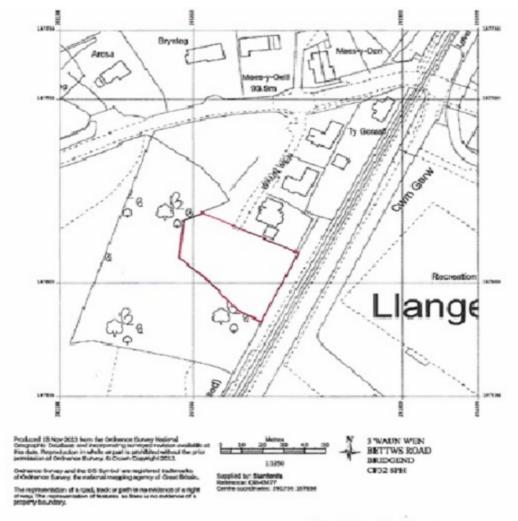

### Council Tax

**Band Not Specified** 

Plan 1: Location Plan
Plots 4 and 5, Waun Wen, Llangeinor

| And arrangements arrangements | 1                                                                                                                                                                                                                            | końzmuń-willion                        |                                                                | 318                |    |    | , S. S. | 7  | - <u>-</u> |   |
|-------------------------------|------------------------------------------------------------------------------------------------------------------------------------------------------------------------------------------------------------------------------|----------------------------------------|----------------------------------------------------------------|--------------------|----|----|---------|----|------------|---|
|                               | A TO SERVICE A STATE OF THE PARTY OF T |                                        | DRAWING SUB                                                    | SITE PLAN of 1:250 | £  |    |         | 5  | 1          |   |
|                               | A Chicago and a co                                                                                                                                                                                                           |                                        | DRAWING SUBJECT TO PLANNING AND BUILDING REGULATION APPROVAL - |                    | 17 | /  |         |    |            |   |
|                               | 1 1 1 1                                                                                                                                                                                                                      | 2   °<br>  2   °<br>  3   °<br>  4   8 | AND BUILDING F                                                 |                    | 11 | 17 | 1       | -  | 1          |   |
| 9;                            | -                                                                                                                                                                                                                            | í                                      | EGUL                                                           |                    |    |    | 1       | 1- | 70-        | 1 |
| 60.000<br>mm minus            | Proposed Size Figs.                                                                                                                                                                                                          | But if But But, Luqueur                | ATION APPROVAL                                                 |                    |    |    |         |    | 1          |   |
| 12                            |                                                                                                                                                                                                                              |                                        |                                                                |                    |    |    |         |    |            |   |
| 12                            |                                                                                                                                                                                                                              |                                        | F 98                                                           |                    |    |    |         |    |            |   |
| 1 1                           | 2 1                                                                                                                                                                                                                          | 1                                      | CONS                                                           |                    |    |    |         |    |            |   |
| 1.200 e A.2                   | 100                                                                                                                                                                                                                          | 9.00                                   | NOT FOR CONSTRUCTION                                           |                    |    |    |         |    |            |   |