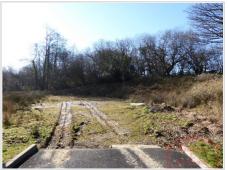

# **General Description**

A select development of two serviced plots, with prices ranging from £80,000-£100,000, in this semi-rural village of Llangeinor with superb views over the valley yet within easy access of Llangeinor recreation fields, Junction 36 of the M4 Motorway and Bridgend Town with all its facilities. Two fully serviced plots, offered for prices ranging from £80,000 - £100,000. Plots 1 & 2: Currently planning pending.