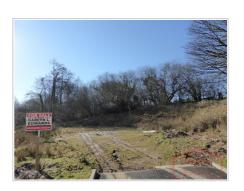

# **General Description**

A select development of two serviced plots, with prices ranging from £80,000-£100,000, in this semi-rural village of Llangeinor with superb views over the valley yet within easy access of Llangeinor recreation fields, Junction 36 of the M4 Motorway and Bridgend Town with all its facilities. Two fully serviced plots, offered for prices ranging from £80,000 - £100,000. Plots 1 & 2: Currently planning pending.

### Plot 1

Price - £100,000: Top site, serviced, planning pending.

# Plot 2

Price - £80,000: Top site, serviced, planning pending.