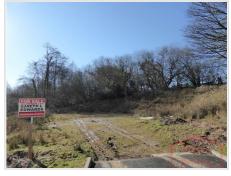

# **General Description**

A select development of two serviced plots, with prices ranging from £80,000-£100,000, in this semi-rural village of Llangeinor with superb views over the valley yet within easy access of Llangeinor recreation fields, Junction 36 of the M4 Motorway and Bridgend Town with all its facilities. Two fully serviced plots, offered for prices ranging from £80,000 - £100,000. Plots 1 & 2: Currently planning pending.