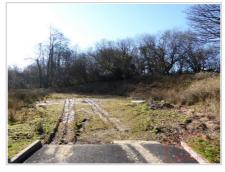

# **General Description**

A select development of two serviced plots, with prices ranging from £80,000-£100,000, in this semi-rural village of Llangeinor with superb views over the valley yet within easy access of Llangeinor recreation fields, Junction 36 of the M4 Motorway and Bridgend Town with all its facilities. Two fully serviced plots, offered for prices ranging from £80,000 - £100,000. Plots 1 & 2: Currently planning pending.

### Plot 1

Price - £100,000: Top site, serviced, planning pending.

# Plot 2

Price - £80,000: Top site, serviced, planning pending.